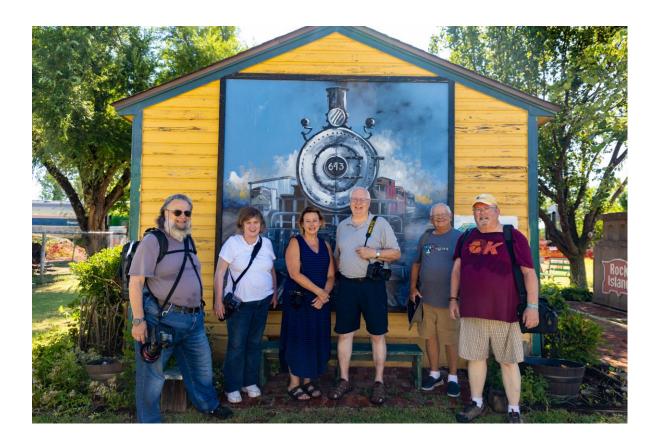

#### FIELD TRIP TO THE RAILROAD MUSEUM

Judges for July competition

PHOTOCON will be from October 20 to 22. See Joe Wilson for tickets We will be asking for volunteers to man the Metro Camera Club table