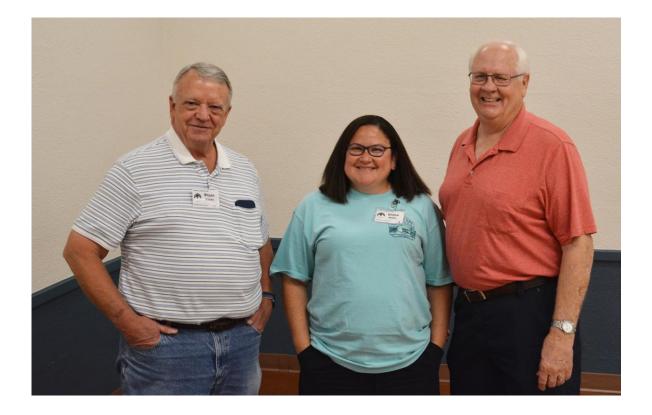

#### FIELD TRIP TO THE RAILROAD MUSEUM

Judges for July competition

PHOTOCON will be from October 20 to 22. See Joe Wilson for tickets We will be asking for volunteers to man the Metro Camera Club table