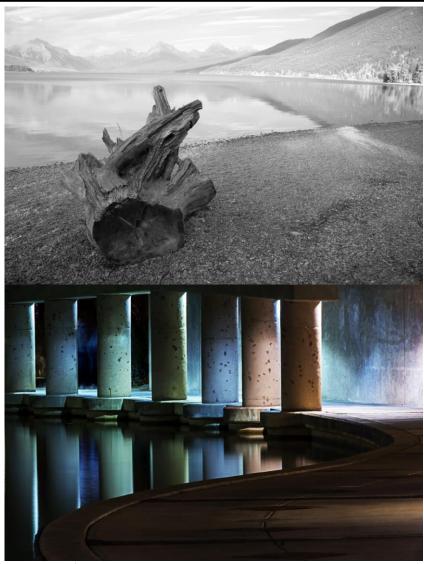

# PDI 1<sup>st</sup> Pace Winners

To the Left: Altered Reality – Diana Bittle – Ravens Top: Black & White PDI – Near and Far – Paul Johnson Bottom: Color PDI – Pastel Pillars – Mary Horn

Charles Cameron Award Winner -Carl Shortt Jr.